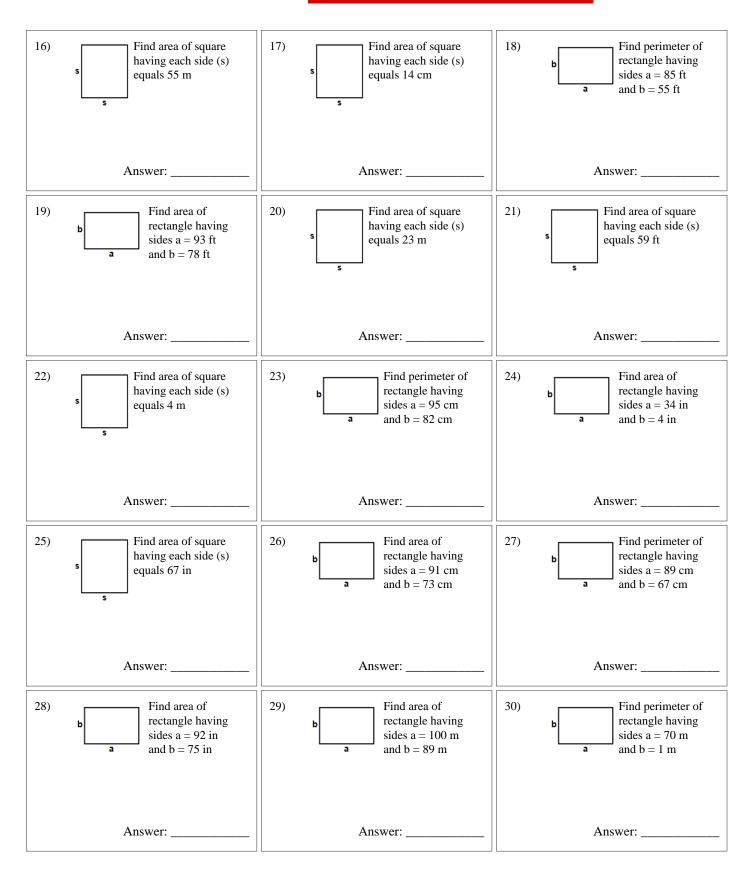

Total: \_\_\_ / 100

|            | Answers:   |            |            |            |            |            |
|------------|------------|------------|------------|------------|------------|------------|
| 1) 8550m   | 2) 1232in  | 3) 112ft   | 4) 9216ft  | 5) 254in   | 6) 9216m   | 7) 169ft   |
| 8) 124m    | 9) 8352ft  | 10) 328cm  | 11) 6400ft | 12) 200in  | 13) 286ft  | 14) 248ft  |
| 15) 3136ft | 16) 3025m  | 17) 196cm  | 18) 280ft  | 19) 7254ft | 20) 529m   | 21) 3481ft |
| 22) 16m    | 23) 354cm  | 24) 136in  | 25) 4489in | 26) 6643cm | 27) 312cm  | 28) 6900in |
| 29) 8900m  | 30) 142m   | 31) 3901cm | 32) 2088ft | 33) 286m   | 34) 398m   | 35) 310m   |
| 36) 338m   | 37) 190ft  | 38) 9400ft | 39) 5561in | 40) 258cm  | 41) 3136cm | 42) 8836ft |
| 43) 378cm  | 44) 4872m  | 45) 3721ft | 46) 64ft   | 47) 252ft  | 48) 284ft  | 49) 78cm   |
| 50) 40m    | 51) 3364m  | 52) 212in  | 53) 9025ft | 54) 841cm  | 55) 232ft  | 56) 356cm  |
| 57) 344in  | 58) 1764in | 59) 9604in | 60) 7225cm | 61) 5329m  | 62) 36m    | 63) 2025cm |
| 64) 7440cm | 65) 252m   | 66) 330ft  | 67) 36ft   | 68) 196m   | 69) 4900cm | 70) 172ft  |
| 71) 168m   | 72) 2706in | 73) 262cm  | 74) 5184in | 75) 2136in | 76) 168cm  | 77) 3000ft |
| 78) 220cm  | 79) 80in   | 80) 168m   | 81) 1980ft | 82) 910cm  | 83) 3700cm | 84) 76in   |
| 85) 180cm  | 86) 2116ft | 87) 1936cm | 88) 340m   | 89) 10100m | 90) 3450in | 91) 284ft  |
| 92) 9100m  | 93) 1932cm | 94) 134in  | 95) 4624in | 96) 891cm  | 97) 40cm   | 98) 352cm  |
| 99) 2401cm | 100) 2304m |            |            |            |            |            |