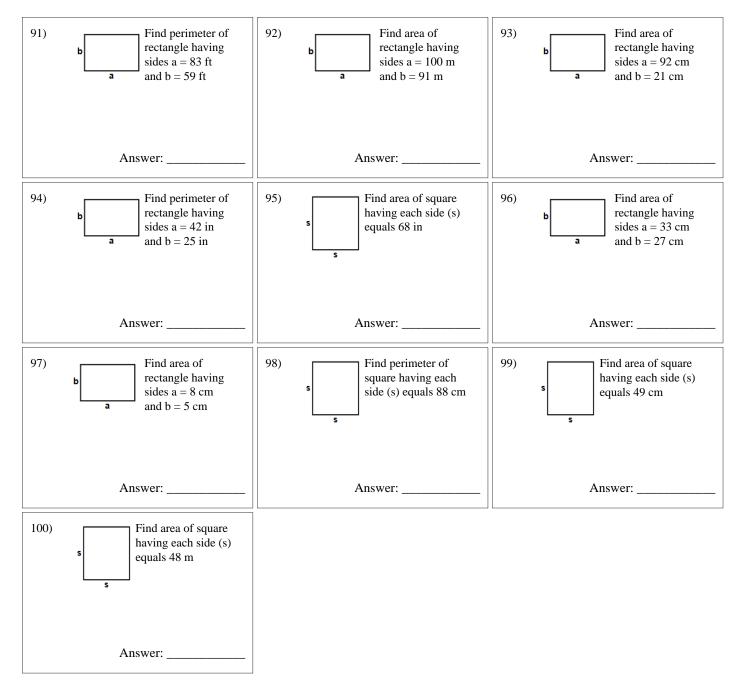

Total: \_\_\_ / 100

|            | Answers:   |            |            |            |            |            |
|------------|------------|------------|------------|------------|------------|------------|
| 1) 8550m   | 2) 1232in  | 3) 112ft   | 4) 9216ft  | 5) 254in   | 6) 9216m   | 7) 169ft   |
| 8) 124m    | 9) 8352ft  | 10) 328cm  | 11) 6400ft | 12) 200in  | 13) 286ft  | 14) 248ft  |
| 15) 3136ft | 16) 3025m  | 17) 196cm  | 18) 280ft  | 19) 7254ft | 20) 529m   | 21) 3481ft |
| 22) 16m    | 23) 354cm  | 24) 136in  | 25) 4489in | 26) 6643cm | 27) 312cm  | 28) 6900in |
| 29) 8900m  | 30) 142m   | 31) 3901cm | 32) 2088ft | 33) 286m   | 34) 398m   | 35) 310m   |
| 36) 338m   | 37) 190ft  | 38) 9400ft | 39) 5561in | 40) 258cm  | 41) 3136cm | 42) 8836ft |
| 43) 378cm  | 44) 4872m  | 45) 3721ft | 46) 64ft   | 47) 252ft  | 48) 284ft  | 49) 78cm   |
| 50) 40m    | 51) 3364m  | 52) 212in  | 53) 9025ft | 54) 841cm  | 55) 232ft  | 56) 356cm  |
| 57) 344in  | 58) 1764in | 59) 9604in | 60) 7225cm | 61) 5329m  | 62) 36m    | 63) 2025cm |
| 64) 7440cm | 65) 252m   | 66) 330ft  | 67) 36ft   | 68) 196m   | 69) 4900cm | 70) 172ft  |
| 71) 168m   | 72) 2706in | 73) 262cm  | 74) 5184in | 75) 2136in | 76) 168cm  | 77) 3000ft |
| 78) 220cm  | 79) 80in   | 80) 168m   | 81) 1980ft | 82) 910cm  | 83) 3700cm | 84) 76in   |
| 85) 180cm  | 86) 2116ft | 87) 1936cm | 88) 340m   | 89) 10100m | 90) 3450in | 91) 284ft  |
| 92) 9100m  | 93) 1932cm | 94) 134in  | 95) 4624in | 96) 891cm  | 97) 40cm   | 98) 352cm  |
| 99) 2401cm | 100) 2304m |            |            |            |            |            |