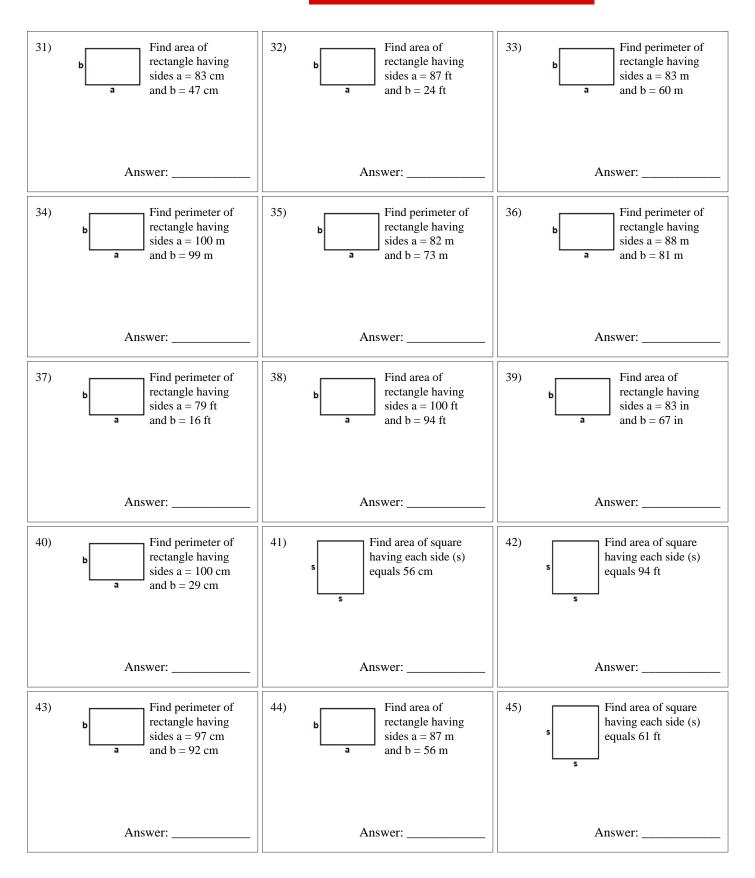

Total: \_\_\_ / 100

|            | Answers:   |            |            |            |            |            |
|------------|------------|------------|------------|------------|------------|------------|
| 1) 8550m   | 2) 1232in  | 3) 112ft   | 4) 9216ft  | 5) 254in   | 6) 9216m   | 7) 169ft   |
| 8) 124m    | 9) 8352ft  | 10) 328cm  | 11) 6400ft | 12) 200in  | 13) 286ft  | 14) 248ft  |
| 15) 3136ft | 16) 3025m  | 17) 196cm  | 18) 280ft  | 19) 7254ft | 20) 529m   | 21) 3481ft |
| 22) 16m    | 23) 354cm  | 24) 136in  | 25) 4489in | 26) 6643cm | 27) 312cm  | 28) 6900in |
| 29) 8900m  | 30) 142m   | 31) 3901cm | 32) 2088ft | 33) 286m   | 34) 398m   | 35) 310m   |
| 36) 338m   | 37) 190ft  | 38) 9400ft | 39) 5561in | 40) 258cm  | 41) 3136cm | 42) 8836ft |
| 43) 378cm  | 44) 4872m  | 45) 3721ft | 46) 64ft   | 47) 252ft  | 48) 284ft  | 49) 78cm   |
| 50) 40m    | 51) 3364m  | 52) 212in  | 53) 9025ft | 54) 841cm  | 55) 232ft  | 56) 356cm  |
| 57) 344in  | 58) 1764in | 59) 9604in | 60) 7225cm | 61) 5329m  | 62) 36m    | 63) 2025cm |
| 64) 7440cm | 65) 252m   | 66) 330ft  | 67) 36ft   | 68) 196m   | 69) 4900cm | 70) 172ft  |
| 71) 168m   | 72) 2706in | 73) 262cm  | 74) 5184in | 75) 2136in | 76) 168cm  | 77) 3000ft |
| 78) 220cm  | 79) 80in   | 80) 168m   | 81) 1980ft | 82) 910cm  | 83) 3700cm | 84) 76in   |
| 85) 180cm  | 86) 2116ft | 87) 1936cm | 88) 340m   | 89) 10100m | 90) 3450in | 91) 284ft  |
| 92) 9100m  | 93) 1932cm | 94) 134in  | 95) 4624in | 96) 891cm  | 97) 40cm   | 98) 352cm  |
| 99) 2401cm | 100) 2304m |            |            |            |            |            |