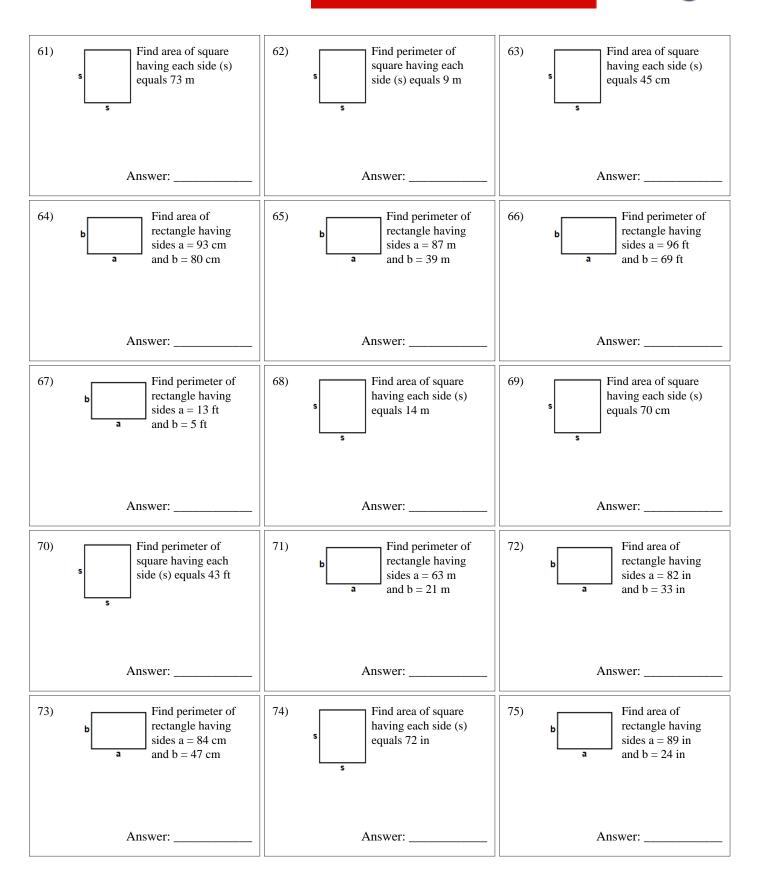

Total: \_\_\_ / 100

|            | Answers:   |            |            |            |            |            |
|------------|------------|------------|------------|------------|------------|------------|
| 1) 8550m   | 2) 1232in  | 3) 112ft   | 4) 9216ft  | 5) 254in   | 6) 9216m   | 7) 169ft   |
| 8) 124m    | 9) 8352ft  | 10) 328cm  | 11) 6400ft | 12) 200in  | 13) 286ft  | 14) 248ft  |
| 15) 3136ft | 16) 3025m  | 17) 196cm  | 18) 280ft  | 19) 7254ft | 20) 529m   | 21) 3481ft |
| 22) 16m    | 23) 354cm  | 24) 136in  | 25) 4489in | 26) 6643cm | 27) 312cm  | 28) 6900in |
| 29) 8900m  | 30) 142m   | 31) 3901cm | 32) 2088ft | 33) 286m   | 34) 398m   | 35) 310m   |
| 36) 338m   | 37) 190ft  | 38) 9400ft | 39) 5561in | 40) 258cm  | 41) 3136cm | 42) 8836ft |
| 43) 378cm  | 44) 4872m  | 45) 3721ft | 46) 64ft   | 47) 252ft  | 48) 284ft  | 49) 78cm   |
| 50) 40m    | 51) 3364m  | 52) 212in  | 53) 9025ft | 54) 841cm  | 55) 232ft  | 56) 356cm  |
| 57) 344in  | 58) 1764in | 59) 9604in | 60) 7225cm | 61) 5329m  | 62) 36m    | 63) 2025cm |
| 64) 7440cm | 65) 252m   | 66) 330ft  | 67) 36ft   | 68) 196m   | 69) 4900cm | 70) 172ft  |
| 71) 168m   | 72) 2706in | 73) 262cm  | 74) 5184in | 75) 2136in | 76) 168cm  | 77) 3000ft |
| 78) 220cm  | 79) 80in   | 80) 168m   | 81) 1980ft | 82) 910cm  | 83) 3700cm | 84) 76in   |
| 85) 180cm  | 86) 2116ft | 87) 1936cm | 88) 340m   | 89) 10100m | 90) 3450in | 91) 284ft  |
| 92) 9100m  | 93) 1932cm | 94) 134in  | 95) 4624in | 96) 891cm  | 97) 40cm   | 98) 352cm  |
| 99) 2401cm | 100) 2304m |            |            |            |            |            |