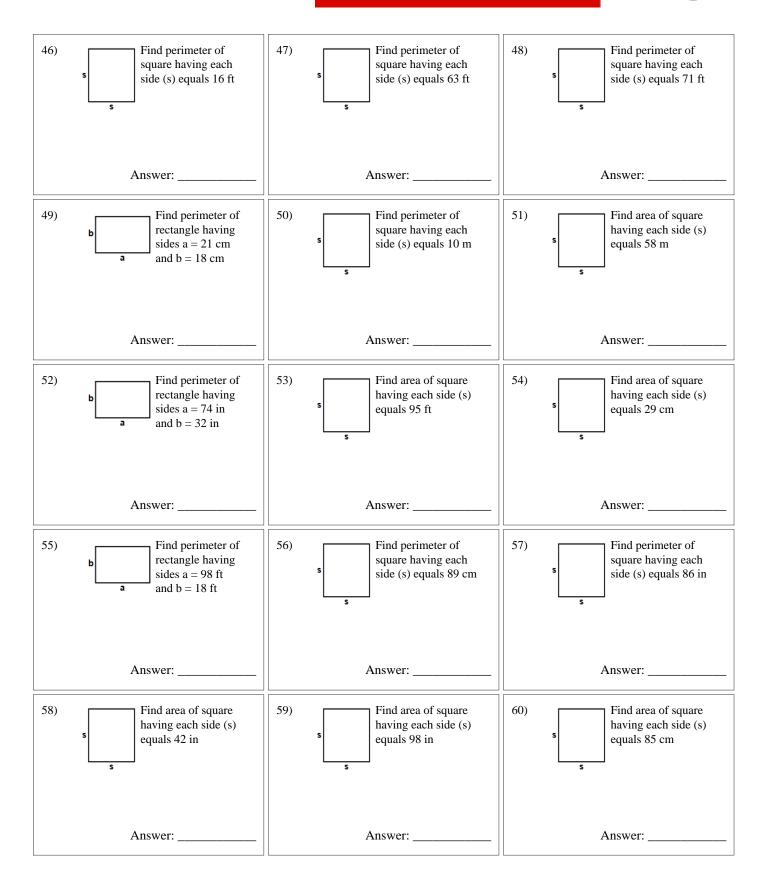

Total: \_\_\_ / 100

|            | Answers:   |            |            |            |            |            |
|------------|------------|------------|------------|------------|------------|------------|
| 1) 8550m   | 2) 1232in  | 3) 112ft   | 4) 9216ft  | 5) 254in   | 6) 9216m   | 7) 169ft   |
| 8) 124m    | 9) 8352ft  | 10) 328cm  | 11) 6400ft | 12) 200in  | 13) 286ft  | 14) 248ft  |
| 15) 3136ft | 16) 3025m  | 17) 196cm  | 18) 280ft  | 19) 7254ft | 20) 529m   | 21) 3481ft |
| 22) 16m    | 23) 354cm  | 24) 136in  | 25) 4489in | 26) 6643cm | 27) 312cm  | 28) 6900in |
| 29) 8900m  | 30) 142m   | 31) 3901cm | 32) 2088ft | 33) 286m   | 34) 398m   | 35) 310m   |
| 36) 338m   | 37) 190ft  | 38) 9400ft | 39) 5561in | 40) 258cm  | 41) 3136cm | 42) 8836ft |
| 43) 378cm  | 44) 4872m  | 45) 3721ft | 46) 64ft   | 47) 252ft  | 48) 284ft  | 49) 78cm   |
| 50) 40m    | 51) 3364m  | 52) 212in  | 53) 9025ft | 54) 841cm  | 55) 232ft  | 56) 356cm  |
| 57) 344in  | 58) 1764in | 59) 9604in | 60) 7225cm | 61) 5329m  | 62) 36m    | 63) 2025cm |
| 64) 7440cm | 65) 252m   | 66) 330ft  | 67) 36ft   | 68) 196m   | 69) 4900cm | 70) 172ft  |
| 71) 168m   | 72) 2706in | 73) 262cm  | 74) 5184in | 75) 2136in | 76) 168cm  | 77) 3000ft |
| 78) 220cm  | 79) 80in   | 80) 168m   | 81) 1980ft | 82) 910cm  | 83) 3700cm | 84) 76in   |
| 85) 180cm  | 86) 2116ft | 87) 1936cm | 88) 340m   | 89) 10100m | 90) 3450in | 91) 284ft  |
| 92) 9100m  | 93) 1932cm | 94) 134in  | 95) 4624in | 96) 891cm  | 97) 40cm   | 98) 352cm  |
| 99) 2401cm | 100) 2304m |            |            |            |            |            |