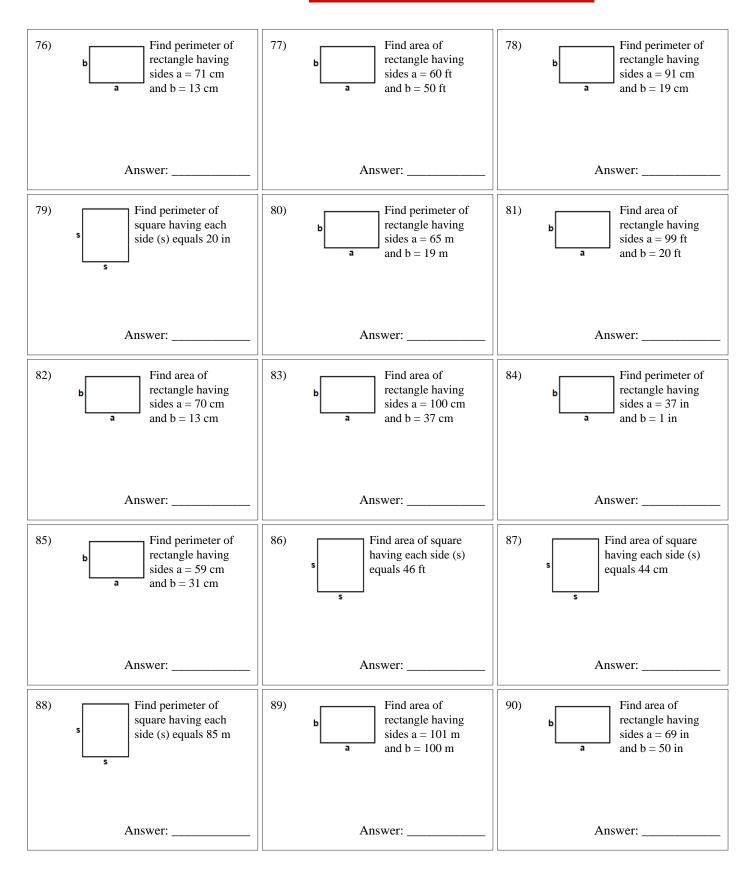

Total: \_\_\_ / 100

|            | Answers:   |            |            |            |            |            |
|------------|------------|------------|------------|------------|------------|------------|
| 1) 8550m   | 2) 1232in  | 3) 112ft   | 4) 9216ft  | 5) 254in   | 6) 9216m   | 7) 169ft   |
| 8) 124m    | 9) 8352ft  | 10) 328cm  | 11) 6400ft | 12) 200in  | 13) 286ft  | 14) 248ft  |
| 15) 3136ft | 16) 3025m  | 17) 196cm  | 18) 280ft  | 19) 7254ft | 20) 529m   | 21) 3481ft |
| 22) 16m    | 23) 354cm  | 24) 136in  | 25) 4489in | 26) 6643cm | 27) 312cm  | 28) 6900in |
| 29) 8900m  | 30) 142m   | 31) 3901cm | 32) 2088ft | 33) 286m   | 34) 398m   | 35) 310m   |
| 36) 338m   | 37) 190ft  | 38) 9400ft | 39) 5561in | 40) 258cm  | 41) 3136cm | 42) 8836ft |
| 43) 378cm  | 44) 4872m  | 45) 3721ft | 46) 64ft   | 47) 252ft  | 48) 284ft  | 49) 78cm   |
| 50) 40m    | 51) 3364m  | 52) 212in  | 53) 9025ft | 54) 841cm  | 55) 232ft  | 56) 356cm  |
| 57) 344in  | 58) 1764in | 59) 9604in | 60) 7225cm | 61) 5329m  | 62) 36m    | 63) 2025cm |
| 64) 7440cm | 65) 252m   | 66) 330ft  | 67) 36ft   | 68) 196m   | 69) 4900cm | 70) 172ft  |
| 71) 168m   | 72) 2706in | 73) 262cm  | 74) 5184in | 75) 2136in | 76) 168cm  | 77) 3000ft |
| 78) 220cm  | 79) 80in   | 80) 168m   | 81) 1980ft | 82) 910cm  | 83) 3700cm | 84) 76in   |
| 85) 180cm  | 86) 2116ft | 87) 1936cm | 88) 340m   | 89) 10100m | 90) 3450in | 91) 284ft  |
| 92) 9100m  | 93) 1932cm | 94) 134in  | 95) 4624in | 96) 891cm  | 97) 40cm   | 98) 352cm  |
| 99) 2401cm | 100) 2304m |            |            |            |            |            |