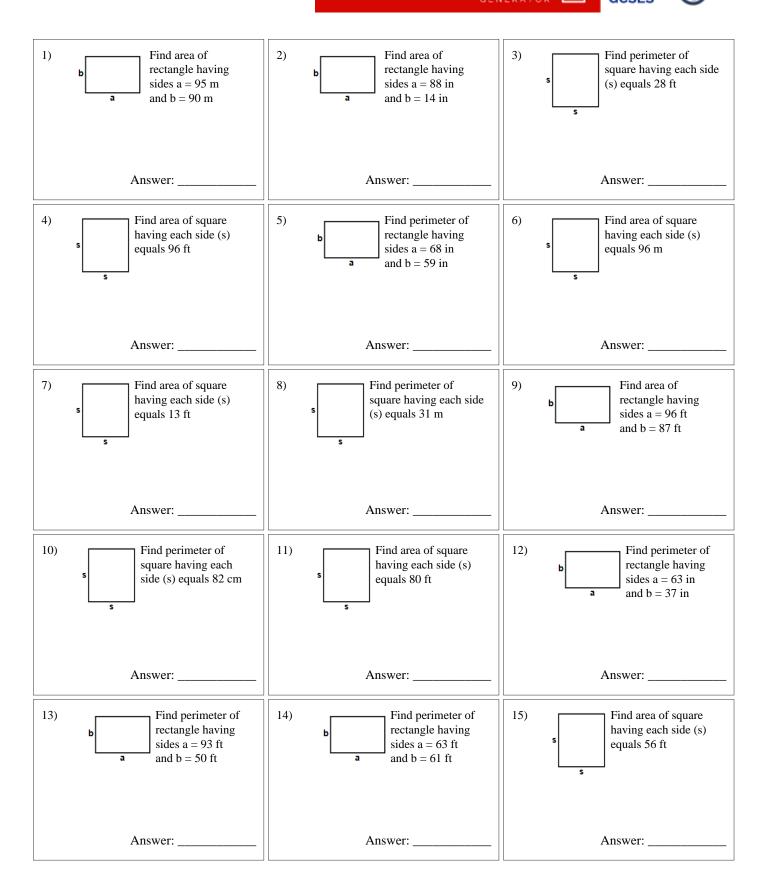

Total: \_\_\_ / 100

|            | Answers:   |            |            |            |            |            |
|------------|------------|------------|------------|------------|------------|------------|
| 1) 8550m   | 2) 1232in  | 3) 112ft   | 4) 9216ft  | 5) 254in   | 6) 9216m   | 7) 169ft   |
| 8) 124m    | 9) 8352ft  | 10) 328cm  | 11) 6400ft | 12) 200in  | 13) 286ft  | 14) 248ft  |
| 15) 3136ft | 16) 3025m  | 17) 196cm  | 18) 280ft  | 19) 7254ft | 20) 529m   | 21) 3481ft |
| 22) 16m    | 23) 354cm  | 24) 136in  | 25) 4489in | 26) 6643cm | 27) 312cm  | 28) 6900in |
| 29) 8900m  | 30) 142m   | 31) 3901cm | 32) 2088ft | 33) 286m   | 34) 398m   | 35) 310m   |
| 36) 338m   | 37) 190ft  | 38) 9400ft | 39) 5561in | 40) 258cm  | 41) 3136cm | 42) 8836ft |
| 43) 378cm  | 44) 4872m  | 45) 3721ft | 46) 64ft   | 47) 252ft  | 48) 284ft  | 49) 78cm   |
| 50) 40m    | 51) 3364m  | 52) 212in  | 53) 9025ft | 54) 841cm  | 55) 232ft  | 56) 356cm  |
| 57) 344in  | 58) 1764in | 59) 9604in | 60) 7225cm | 61) 5329m  | 62) 36m    | 63) 2025cm |
| 64) 7440cm | 65) 252m   | 66) 330ft  | 67) 36ft   | 68) 196m   | 69) 4900cm | 70) 172ft  |
| 71) 168m   | 72) 2706in | 73) 262cm  | 74) 5184in | 75) 2136in | 76) 168cm  | 77) 3000ft |
| 78) 220cm  | 79) 80in   | 80) 168m   | 81) 1980ft | 82) 910cm  | 83) 3700cm | 84) 76in   |
| 85) 180cm  | 86) 2116ft | 87) 1936cm | 88) 340m   | 89) 10100m | 90) 3450in | 91) 284ft  |
| 92) 9100m  | 93) 1932cm | 94) 134in  | 95) 4624in | 96) 891cm  | 97) 40cm   | 98) 352cm  |
| 99) 2401cm | 100) 2304m |            |            |            |            |            |